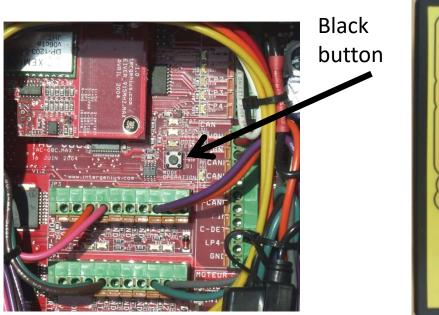

## **Verification and Association of the remote control (TAC08A)** 2013 and before

- 1) Open the computer door with a flat head screwdriver.
- 2) Turn on the computer (pull out emergency stop button).
- 3) Turn on the remote control.
- 4) Press the black button one time (photo 001).
- 5) With the remote press the button 2 (ASS).
- 6) Wait 4 seconds.
- 7) With the remote press the button 4 (Ass complete).

Photo 001

Photo 002