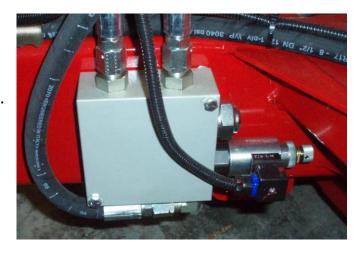

# **Error code signification** 2014 and after

Error: SOLENOID (COIL PROP)

#### Possible cause:

The solenoid (coil) of the proportional valve is faulty or improperly connected.

#### Solutions:

Check the connection of the coil of the proportional valve. Replace the coil of the proportional valve.