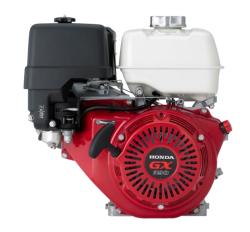

# **Error code signification**

2014 and after

**Error: ENG NT RUN** 

#### Possible causes:

The fuel valve is closed/ The gas tank is empty/ The low engine oil sensor is activated/ The spark plug is clogged or defective/ The engine is flooded because the fuel valve was not closed the previous day or during transportation/ The fuse in the Honda switch key box is burned out.

#### Solutions:

Open the fuel valve and start again/ Put fuel in the tank and start again/ Add oil to the engine and start again/ Clean the spark plug or change it/ Remove the spark plug, dry it out, dry out the cylinder by activating the starter crank, put back the spark plug and start again/ Replace the fuse.