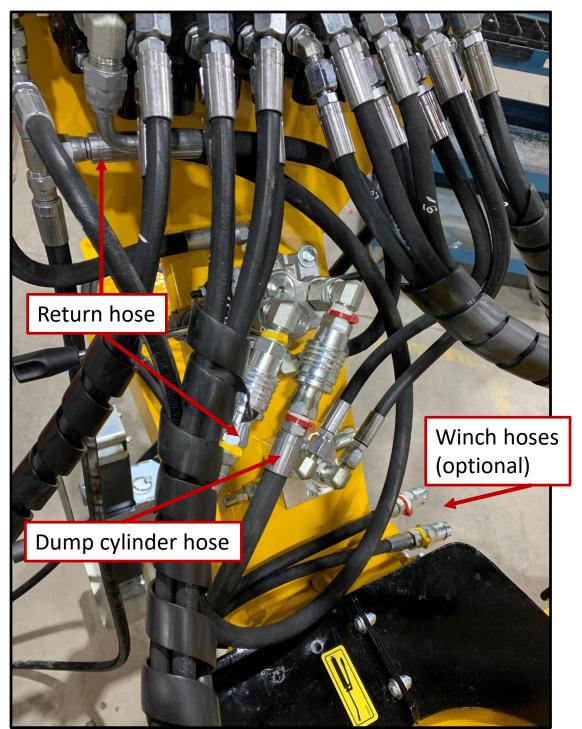

# **Hydraulic dumper connected to a tractor:**

General view once the connection is complete.