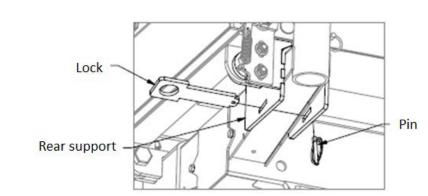

#### INSTALLATION DUMPER LOG LOADER

- 1. Remove the eight posts on the sides of the trailer.
- 2. Place the front support between the safety barrier and the front crossbar.
- 3. Place the dump box on the trailer so its rear supports straddle the rear crossbar.
- Lock each rear support on the dump box with a lock and a pin.
- 5. Secure the hydraulic cylinder to the front support with a nut and a bolt (1).
- 6. Reattach the cylinder to the dump box with plates, nuts and bolts (2).
- 7. Secure the front support with a lock and a pin.