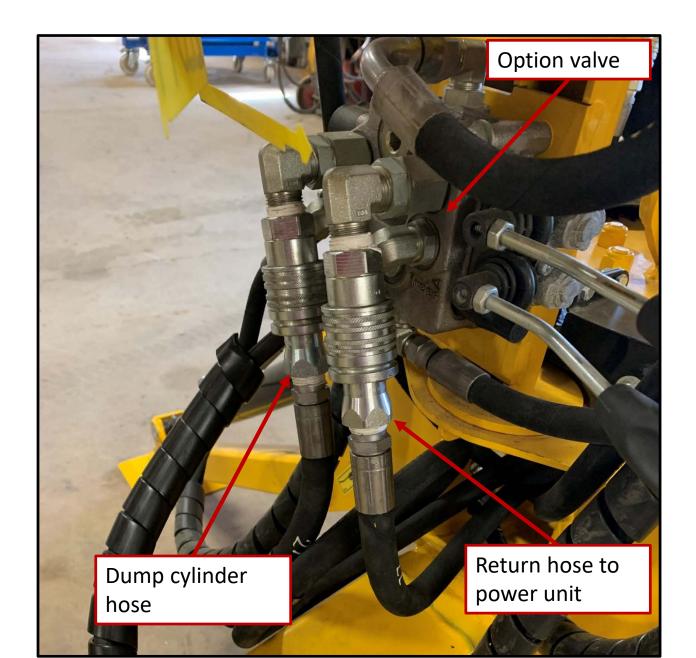

## **Hydraulic dumper connected to a power unit (Honda):**

Connect the dump cylinder hose quick connect and the return hose quick connect to the option valve.