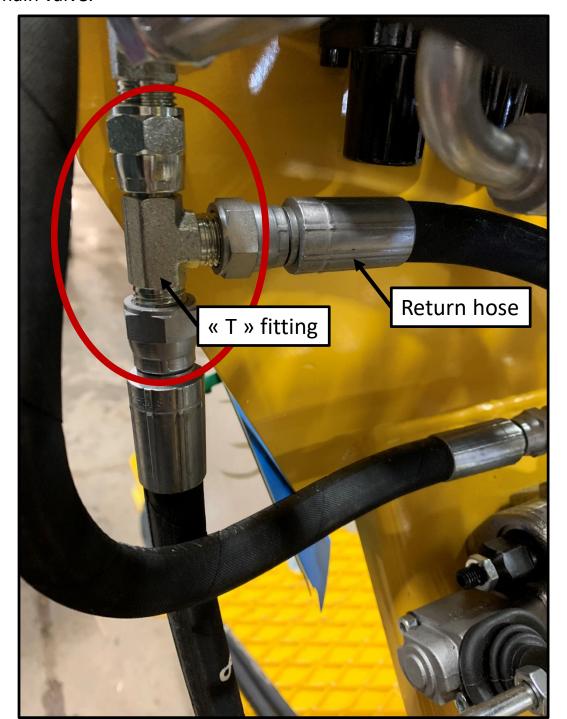

## **Hydraulic dumper connected to a tractor:**

Install the hydraulic "T" fitting of the return hose under the outlet of the main valve.