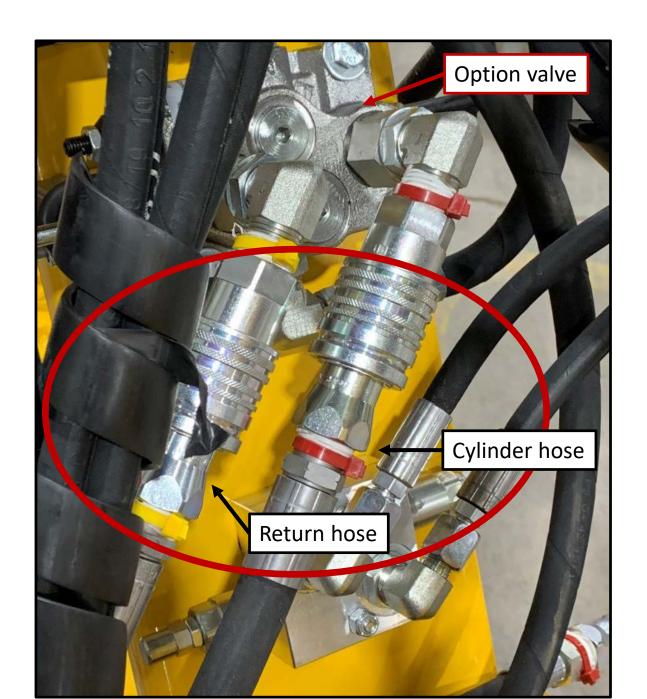

# **Hydraulic dumper connected to a tractor:**

Connect the dump cylinder hose quick connect and the return hose quick connect to the option valve.