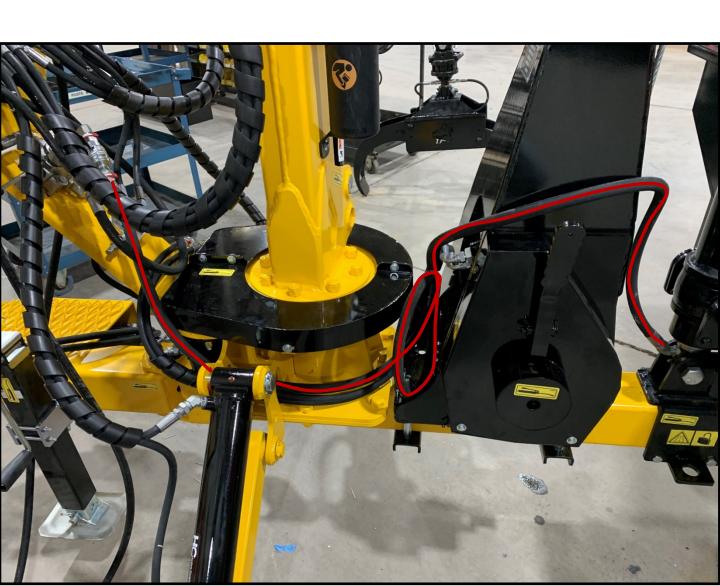

# **Hydraulic dumper connected to a tractor:**

If the loader is equipped with a winch, disconnect the 2 hydraulic hoses that connect the winch to the option valve. Pass the cylinder hydraulic hose between the base of the loader and the right stabilizer.