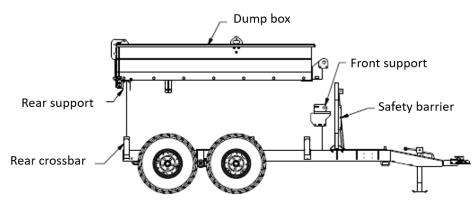

#### INSTALLATION DUMPER LOG LOADER

- 1. Remove the eight posts on the sides of the trailer.
- 2. Place the front support between the safety barrier and the front crossbar.
- 3. Place the dump box on the trailer so its rear supports straddle the rear crossbar.
- Lock each rear support on the dump box with a lock and a pin.
- 5. Secure the hydraulic cylinder to the front support with a nut and a bolt (1).
- 6. Reattach the cylinder to the dump box with plates, nuts and bolts (2).
- 7. Secure the front support with a lock and a pin.