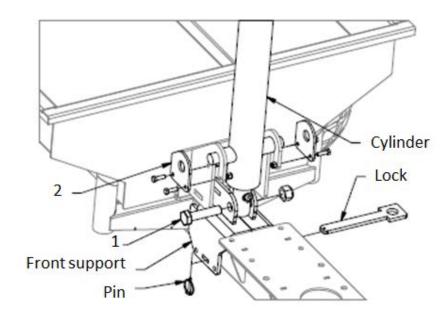

#### INSTALLATION DUMPER LOG LOADER

- 1. Remove the eight posts on the sides of the trailer.
- 2. Place the front support between the safety barrier and the front crossbar.
- 3. Place the dump box on the trailer so its rear supports straddle the rear crossbar.
- Lock each rear support on the dump box with a lock and a pin.
- 5. Secure the hydraulic cylinder to the front support with a nut and a bolt (1).
- 6. Reattach the cylinder to the dump box with plates, nuts and bolts (2).
- 7. Secure the front support with a lock and a pin.