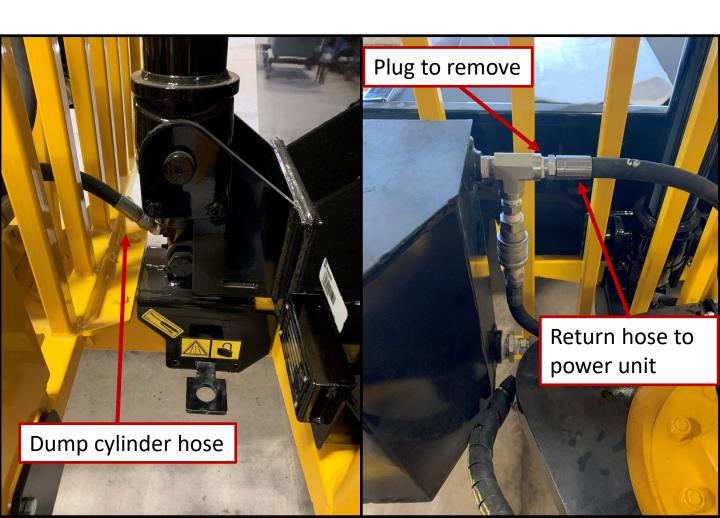

### **Hydraulic dumper connected to a power unit (Honda):**

If the loader is equipped with a winch, disconnect the 2 hydraulic hoses that connect the winch to the option valve.

If without a winch, install the option valve and install the hydraulic hoses in the same way.

Pass the hydraulic cylinder hose between the loader grid and the base and then connect it to the option valve.

Remove the plug from the "T" fitting that connects to the return to the power unit, to connect the return hose supplied with the dump box.